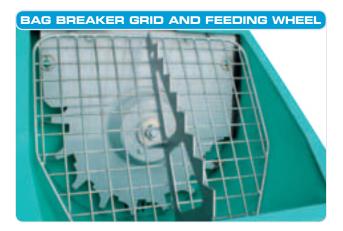

## Standard Equipment

- Stator and screw D 6-3
- Material delivery pressure gauge
- Feeding wheel gear motor
- Electric supply and control panel
- Self-priming water pump INOX
- ✓ Brass water plant with flow meter and with NOFREEZE discharge valve
- ✓ 40 m electric cable
- 40 m water hose
- 15 m hose for material Ø 25 with quick couplings
- 16 m air hose Ø 13 with quick couplings
- ✓ Incorporated accessory box with gun and fitting Ø 35 Ø 25
- Cleaning accessories (scraper and sponge)
- Preset for self-levelling screed kit