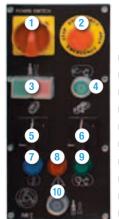

Exclusive IMER diaphragm compressor (250 I/m) for lower maintenance

CONTROL PANEL

- 1 Main switch
- 2 Emergency stop button
- 3 ON OFF switch
- 4 Water addition button
- **5** Feeding wheel switch
- 6 Water pump selector
- 7 Power on-off and correct phase sequence light
- 8 Emergency light
- 9 Water pressure light
- <sup>10</sup> Reverse screw rotation switch