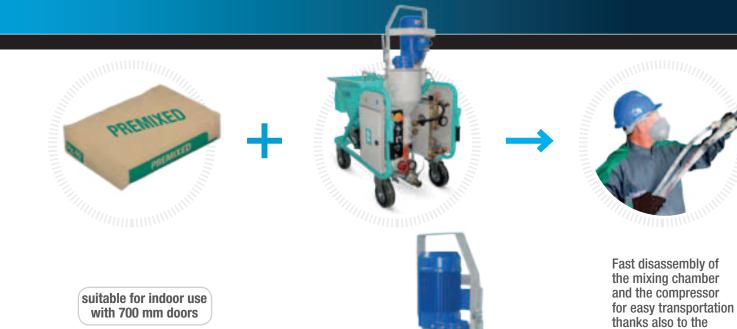

## **APPLICATIONS**

For mixing and spraying plastering mortars in bags or from silo: premixed materials, gypsum base premixed materials, insulating plasters, lightened materials, self levelling floor screed, fireproofing materials.