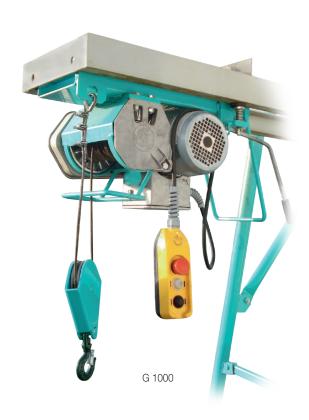

## G 500/G 1000 Standard Equipment

- ✓ Single-phase 230V/50Hz electric motor
- ✓ IP67 plug
- ✓ Frame with 4 steel wheels
- ✓ Upper limit safety device
- ✓ Direct control with 3-pushbutton IP65 1.5-m pendant control
- ✓ Positioning brake
- ✓ Self-braking motor with magnetic device

## **Applications G 500/G 1000**

Thanks to their sturdy structure and powerful motor, G 500 and G 1000 are particularly suitable for heavy duty use on site.

|                             |       | SINGLE-PHASE    | SINGLE-PHASE    |
|-----------------------------|-------|-----------------|-----------------|
|                             |       | G 500           | G 1000*         |
| Maximum capacity            | kg    | 500             | 1000            |
| Av. full load lifting speed | m/min | 17              | 8.5             |
| Max. working height         | m     | 42              | 21              |
| Ø wire rope                 | mm    | 6               | 6               |
| Rope length                 | m     | 43              | 43              |
| Motor power rate            | kW    | 1.5 (230V/50Hz) | 1.5 (230V/50Hz) |
| Motor speed                 | rpm   | 1300            | 1320            |
| Running current             | Α     | 12              | 14              |
| Machine weight              | kg    | 71              | 75              |
| SPL in operator's position  | dB(A) | <72             | <72             |
| Dimensions w/l/h            | mm    | 382/800/410     | 382/800/410     |
| Packing dimensions w/l/h    | mm    | 400/820/440     | 400/820/440     |