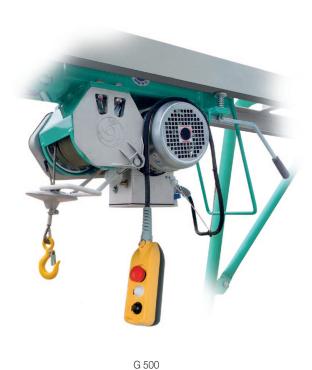

## G 500/G 1000 Standard Equipment

- ✓ Single-phase 230V/50Hz electric motor
- ✓ IP67 plug
- ✓ Frame with 4 steel wheels
- ✓ Upper limit safety device
- ✓ Direct control with 3-pushbutton IP65 1.5-m pendant control
- ✓ Positioning brake
- ✓ Self-braking motor with magnetic device

## **Applications G 500/G 1000**

Thanks to their sturdy structure and powerful motor, G 500 and G 1000 are particularly suitable for heavy duty use on site.

|                             |       | SINGLE-PHASE    | SINGLE-PHASE    |
|-----------------------------|-------|-----------------|-----------------|
|                             |       | G 500           | G 1000*         |
| Maximum capacity            | kg    | 500             | 1000            |
| Av. full load lifting speed | m/min | 17              | 8.5             |
| Max. working height         | m     | 42              | 21              |
| Ø wire rope                 | mm    | 6               | 6               |
| Rope length                 | m     | 43              | 43              |
| Motor power rate            | kW    | 1.5 (230V/50Hz) | 1.5 (230V/50Hz) |
| Motor speed                 | rpm   | 1300            | 1320            |
| Running current             | Α     | 12              | 14              |
| Machine weight              | kg    | 71              | 75              |
| SPL in operator's position  | dB(A) | <72             | <72             |
| Dimensions w/l/h            | mm    | 382/800/410     | 382/800/410     |
| Packing dimensions w/l/h    | mm    | 400/820/440     | 400/820/440     |